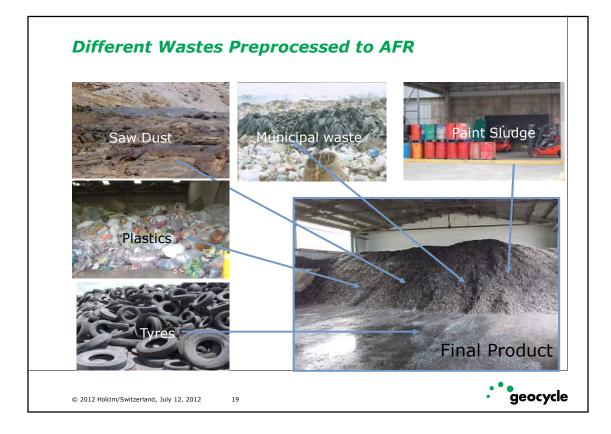

| 125081      | 2013   |  |
| Chaibasa      | 37993      | 49497      | 49497       | 2013   |  |
| Sindri        | 1717       | 2521       | 2521        | 2013   |  |
| Damodhar      | 3061       | 5973       | 5973        | 2013   |  |
| Vizag         | 0          | 2152       | 2152        | 2013   |  |
| ACC           | 472855     | 503459     | 708322      | 2013   |  |
| Future Opp    | oortunity  | based on   | capability  | proven |  |
| Gagal - RDF   | pine need, | dle,Indust | rial waste  |        |  |
| Kymore - In   | dustrial w | vaste      |             |        |  |
| Tikaria - Car | bon black  | k,Biomass  |             |        |  |
| Lakheri - Ind | dustrial w | aste       |             |        |  |
| Madukkara     | i - Biomas | s and indu | istrial was | te     |  |